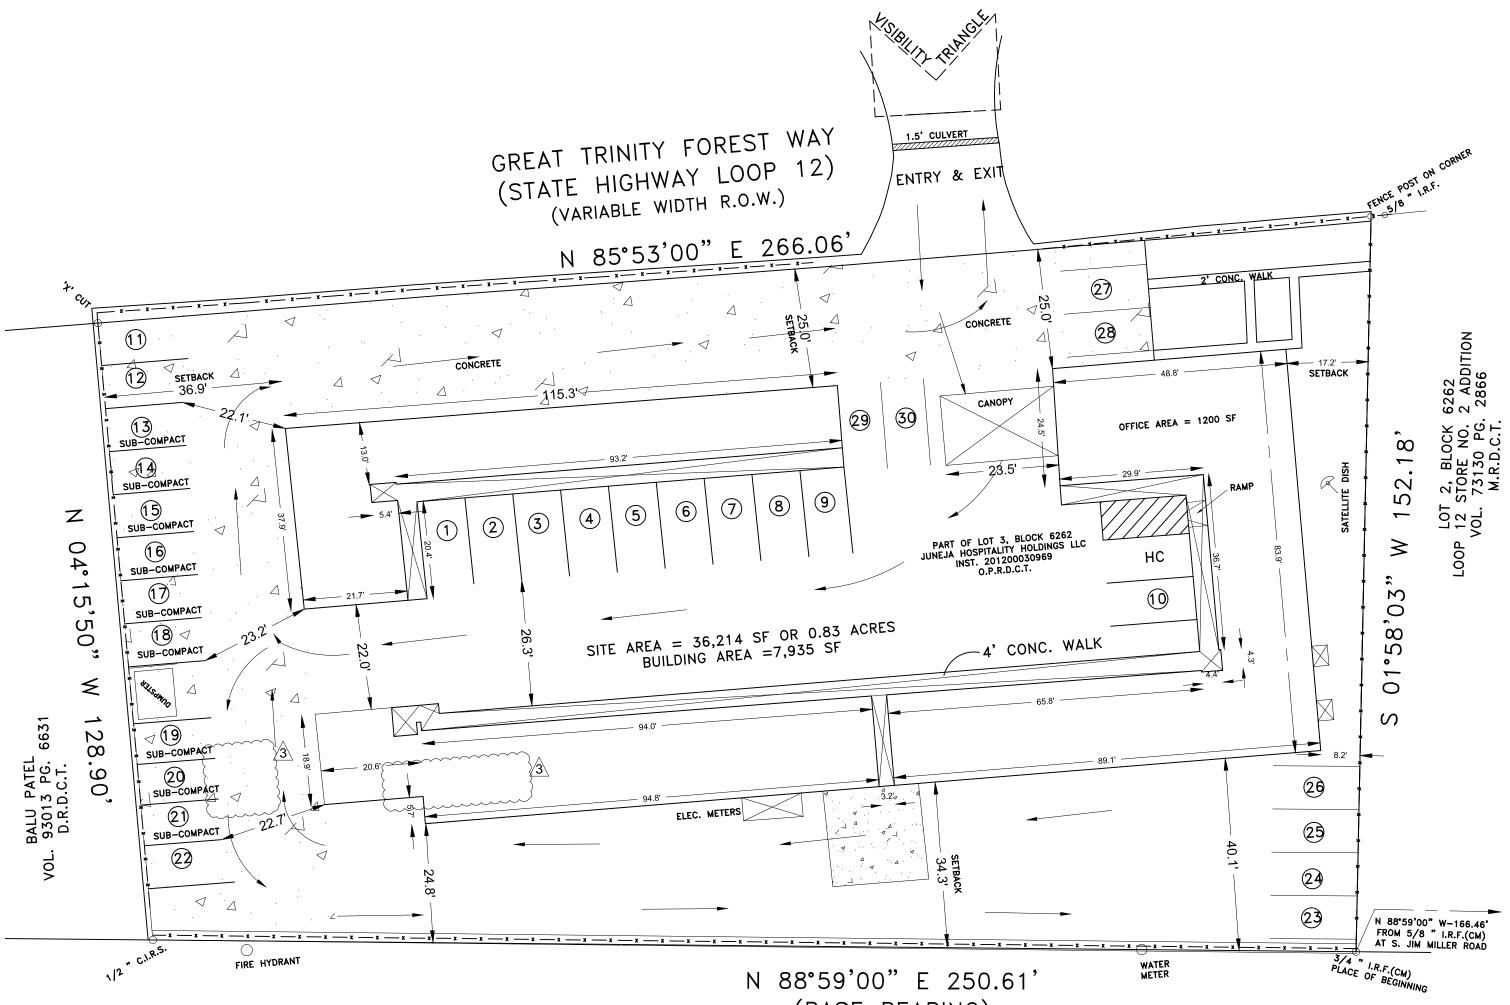

| LEGEND                        |                                                     |  |
|-------------------------------|-----------------------------------------------------|--|
|                               | Concrete Pavement                                   |  |
| D.R.D.C.T                     | Deeds Records Dallas<br>County, Texas               |  |
| M.R.D.C.T                     | Maps Records Dallas<br>County, Texas                |  |
| O.P.R.D.C.T                   | Official Property Records<br>Dallas County, Texas   |  |
| X                             | Fence Line                                          |  |
| I.R.F                         | IRON ROD FOUND                                      |  |
| C.I.R.S                       | CAPPED IRON ROD SET<br>Stamped "Surveying<br>Assoc" |  |
| (C.M.)                        |                                                     |  |
| Thence according to city code |                                                     |  |
| Motel operation               | on as per city's code / no                          |  |

## EXISTING ZONING CR

| MAPSCO           | 58 |
|------------------|----|
| COUNCIL DISTRICT | 8  |
| SCHOOL DISTRICT  | DI |
| CENSUS TRACT     | 01 |
|                  |    |

W NSD 116.01

702

(BASE BEARING) CARTER ROAD (VARIABLE WIDTH R.O.W.)

## PARKING TABLE

|                                                                         | REQUIRED PARKING                                        | PROPOSED PARKING                                                                                               |  |
|-------------------------------------------------------------------------|---------------------------------------------------------|----------------------------------------------------------------------------------------------------------------|--|
| 20 GREAT TRINITY FOREST WAY<br>(STATE HIGHWAY LOOP 12)<br>DALLAS, TEXAS | 25- Regular Parking<br>1- Handicap Parking<br>Total- 26 | <ul><li>21- Regular Parking</li><li>9- Compact Parking</li><li>1- Handicap Parking</li><li>Total- 31</li></ul> |  |

## NOTES

- 1. Operational Motel consist of 25 rooms
- 2. Parking spaces 9'x18'
- 3. HC parking space with loading space
- 4. Provide ramp as per ADA requirement
- 5. Sub-compact parking spaces 7.5'X16' 6. Office (No meeting room) - 1200 SF
- 7. 20'x20' Visibility triangles
- 8. Dumpster with wood screening 6' height
- 9. Remove Pylon sign
- 10. Concrete parking lot
- 11. Relocate fence on Carter Road 12. Demolition as shown in plan

All the parking dimensions and Aisle widths as per City of Dallas parking and driveways handbook Table 11

**REVISIONS:** NOTES ADDED Rev 8.24.17 remove legal as per city code/no extended stay as per pamela Rev 9.21.17 dumpster relocation and changes in parking layout Rev 9.28.17 dumpster relocation and changes in parking layout Demolition as per plan and Relocation of fence on Carter Rd N S () Ш 7 PARVEZ MALIK, B.S,B.A ZONING CONSULTANT TEXAS REAL ESTATE LI S m

AY

17-12.03

AG

PROJECT #

SHEET NO:

CLASSIC INN MOTEL (OPERATING) ZONING CHANGE REQUEST FROM CR TO CR-SUP 7020 GREAT TRINITY FOREST WAY, DALLAS, DALLAS COUNTY, TEXAS

ZONING CASE NO. Z 167-330